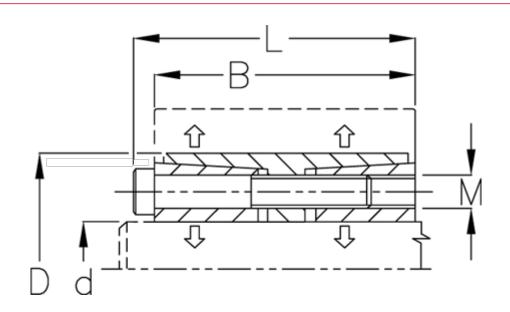

## **Measures**

| B mm                                       | = 54               | Surface roughness                    | = R? ? 3.2 μn |
|--------------------------------------------|--------------------|--------------------------------------|---------------|
| d H8 mm                                    | = 40               | T N m torque                         | = 1530        |
| D mm                                       | = 75               | Ts N m bolt tightening torque = 28.7 |               |
| Fit tolerance                              | = Aksel h8, Nav H8 |                                      |               |
| F kN torque                                | = 76.7             |                                      |               |
| L mm                                       | = 62               |                                      |               |
| M mm                                       | = M8               |                                      |               |
| P N/mm2 surface pressure on shaft/hub = 38 |                    |                                      |               |